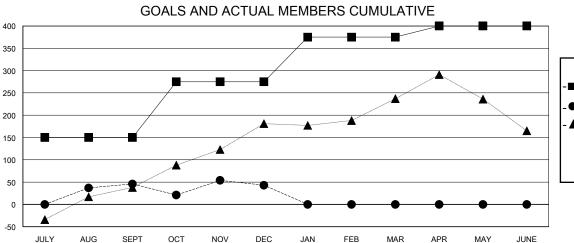

## MONTHLY MEMBERSHIP PROGRESS REPORT

District 306 B1

GMT: LOCATION REP OF SRI LANKA GMT CA

| Clubs                 |               |           |               | Members               |                       |                         |                                                    |
|-----------------------|---------------|-----------|---------------|-----------------------|-----------------------|-------------------------|----------------------------------------------------|
| RESULTS FOR 2023-2024 |               |           |               | RESULTS FOR 2023-2024 |                       |                         |                                                    |
| QUARTER               | NEW CLUB GOAL | NEW CLUBS | DROPPED CLUBS | QUARTER MEMB          | ER GROWTH NET<br>GOAL | MEMBER GROWTH<br>ACTUAL | DROPPED<br>MEMBERS ACTUAL<br>(including transfers) |
| JULY/AUG/SEPT         | 7             | 2         | 0             | JULY/AUG/SEPT         | 150                   | 134                     | 83                                                 |
| OCT/NOV/DEC           | 0             | 0         | 2             | OCT/NOV/DEC           | 125                   | 104                     | 105                                                |
| JAN/FEB/MAR           | 5             | 0         | 0             | JAN/FEB/MAR           | 100                   | 0                       | 0                                                  |
| APR/MAY/JUNE          | 3             | 0         | 0             | APR/MAY/JUNE          | 25                    | 0                       | 0                                                  |

## GOALS AND ACTUAL NEW CLUBS CUMULATIVE

| -■- MEMBER GROWTH NET GOAL        |
|-----------------------------------|
| - ● - MEMBER GROWTH ACTUAL        |
| - ▲ - LAST YEAR MEMBERSHIP ACTUAL |
|                                   |
|                                   |