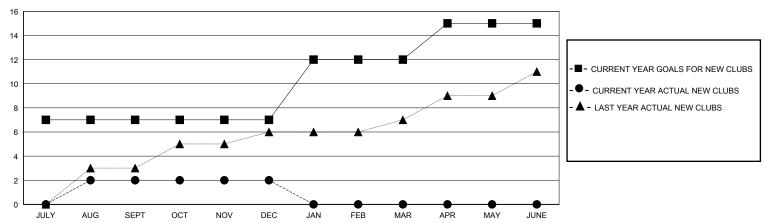

## MONTHLY MEMBERSHIP PROGRESS REPORT

District 306 B1

GMT: LOCATION REP OF SRI LANKA GMT CA

| Clubs                 |               |           |               | Members               |                       |                         |                                                    |
|-----------------------|---------------|-----------|---------------|-----------------------|-----------------------|-------------------------|----------------------------------------------------|
| RESULTS FOR 2023-2024 |               |           |               | RESULTS FOR 2023-2024 |                       |                         |                                                    |
| QUARTER               | NEW CLUB GOAL | NEW CLUBS | DROPPED CLUBS | QUARTER MEMB          | ER GROWTH NET<br>GOAL | MEMBER GROWTH<br>ACTUAL | DROPPED<br>MEMBERS ACTUAL<br>(including transfers) |
| JULY/AUG/SEPT         | 7             | 2         | 0             | JULY/AUG/SEPT         | 150                   | 134                     | 83                                                 |
| OCT/NOV/DEC           | 0             | 0         | 2             | OCT/NOV/DEC           | 125                   | 104                     | 105                                                |
| JAN/FEB/MAR           | 5             | 0         | 0             | JAN/FEB/MAR           | 100                   | 0                       | 0                                                  |
| APR/MAY/JUNE          | 3             | 0         | 0             | APR/MAY/JUNE          | 25                    | 0                       | 0                                                  |